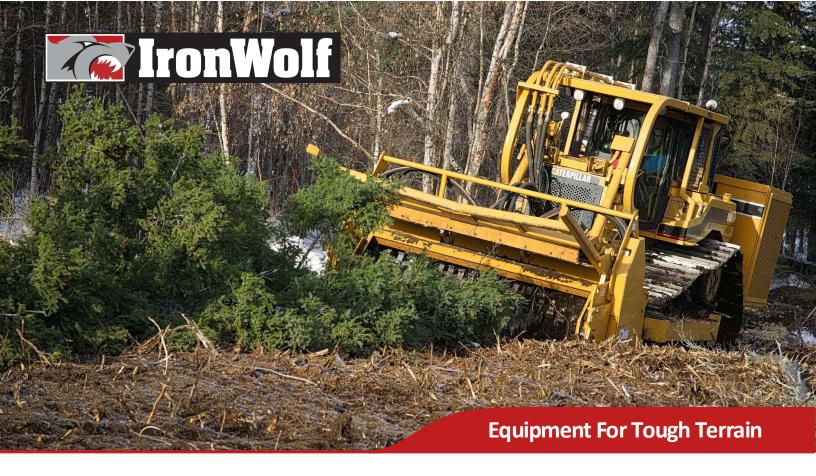

## **Land Clearing Series -** *LCS-01 Slasher*

Our Land Clearing Series is designed to be environmentally friendly and can easily handle challenging and various topography. The LCS-01 Slasher consists of a dedicated hydraulic power pack and land clearing head mounted on your choice of tracked carrier unit. The Slasher head can cut up to 8 inches deep and 10 ft wide. Built upon our RRS-01 Crusher technology, it is robust and handles rock in the soil with ease. Mountainous brush, dense forest, or orchards are easily reclaimed with an ecological mindset to achieve long term sustainability of resources.

## One Pass Up. One Pass Back.

You're done. Standing trees, brush, and stumps easily succumb to the Slasher's 10-foot-wide mouth. The Slasher mulches as it works and incorporates debris back into the soil to create a stable base. Say goodbye to burning and root raking!