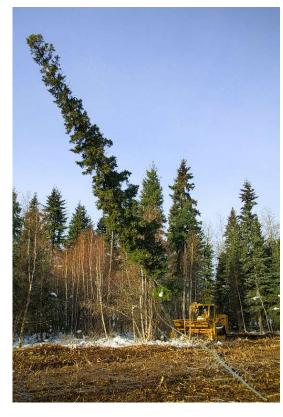

## One Pass Up. One Pass Back.

You're done. Standing trees, brush, and stumps easily succumb to the Slasher's 10-foot-wide mouth. The Slasher mulches as it works and incorporates debris back into the soil to create a stable base. Say goodbye to burning and root raking!