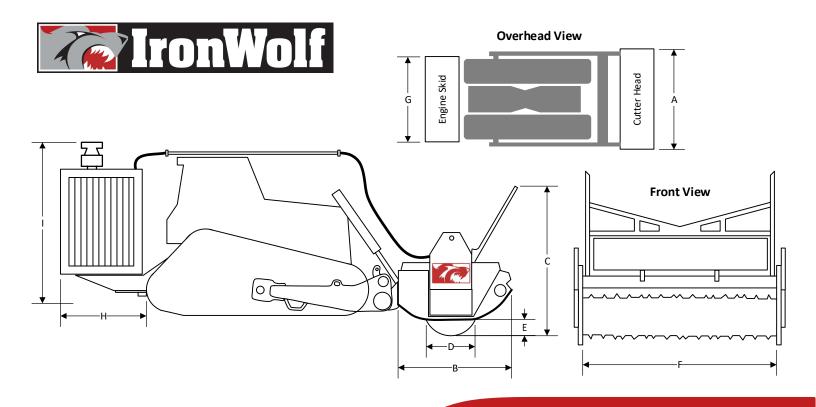

## Land Clearing Series - LCS-01 Slasher, Tier 3

200 GPM (757 L/Min)

| Engine                      |                           |   | Dimensions                            | 1040 Slasher           |
|-----------------------------|---------------------------|---|---------------------------------------|------------------------|
| Type:                       | Caterpillar, C15 Tier 3   | Α | Width of Cutter Head:                 | 138 in. (3,505 mm)     |
| Rated Power @ 2,100 RPM:    | 540 SAE Gross HP (403 kW) | В | Length of Cutter Head:                | 88 in. (2,235 mm)      |
| Cylinders:                  | 6                         | С | Height of Cutter Head:                | 133 in. (3,378 mm)     |
| Displacement:               | 928 cu in. (15.2 L)       | D | Diameter of Drum:<br>(Tooth to Tooth) | 40 in. (1,016 mm)      |
| Max Net Torque @ 1,400 RPM: | 1,819 lb-ft (2,466 N-m)   | E | Maximum Cutting Depth:                | 12 in. (305 mm)        |
| Fuel Run Time:              | 4.5 hrs @ maximum load    | F | Cutting Width:                        | 96 in. (2,438 mm)      |
|                             |                           | G | Width of Engine Skid:                 | 124 in. (3,150 mm)     |
|                             |                           | Н | Length of Engine Skid:                | 73.5 in. (1,867 mm)    |
| Hydraulic System            |                           | 1 | Height of Engine Skid:                | 129 in. (3,277 mm)     |
| System Relief Pressure:     | 6,000 psi (41,369 kPa)    |   |                                       |                        |
| Pumps:                      | (2) Rexroth 180cc         |   | Weight of Head:                       | 26,594 lb. (12,063 kg) |
| Motors:                     | (2) Rexroth 180cc         |   |                                       |                        |