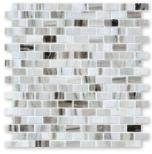

#### Mosaics

MS01027 VERONA POLISHED 1"x1" 12"x12"x3/8" Sheets

MS00802 VERONA POLISHED 5/8"x1 1/4" Staggered 12"x12"x3/8" Sheets

MS00801 VERONA POLISHED 2"x2" 12"x12"x3/8" Sheets

MS00939 VERONA POLISHED Slides 12"x16"x1/2" Sheets

MS00826 VERONA POLISHED 5/8"x2" 12"x12"x3/8" Sheets