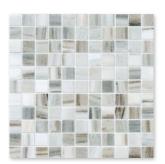

#### Mosaics

MS01027 VERONA POLISHED 1"x1" 12"x12"x3/8" Sheets

MS00802 VERONA POLISHED 5/8"x1 1/4" Staggered 12"x12"x3/8" Sheets

MS00801 VERONA POLISHED 2"x2" 12"x12"x3/8" Sheets

MS00939 VERONA POLISHED Slides 12"x16"x1/2" Sheets