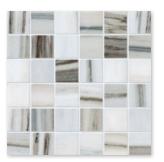

#### Mosaics

MS01027 VERONA POLISHED 1"x1" 12"x12"x3/8" Sheets

MS00802 VERONA POLISHED 5/8"x1 1/4" Staggered 12"x12"x3/8" Sheets

MS00801 VERONA POLISHED 2"x2" 12"x12"x3/8" Sheets

MS00939 VERONA POLISHED Slides 12"x16"x1/2" Sheets