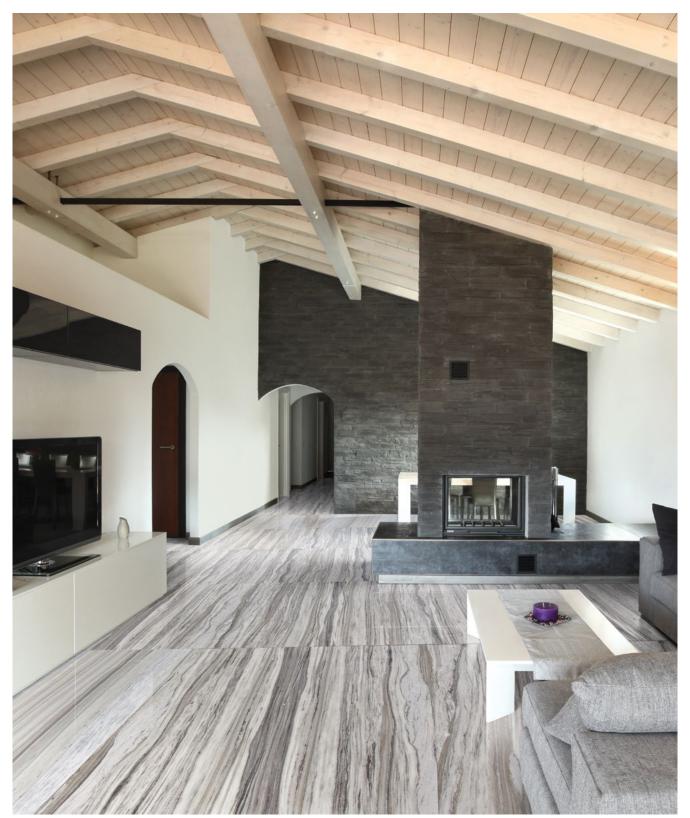

### EXPLORING NEW WAYS TO UNCOVER YOUR MEANING OF VERSATILITY.

Palisandra's varying shades of milky snows and cool silvers are destined to be a part of the modernist's chic space. With a backdrop of stream-lined tiles or polished mosaics, the collection's appeal lies in its ability to morph and transform any space from bland to electric.

Palisandra Polished Marble