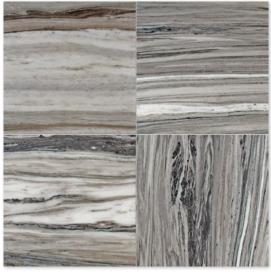

Palisandra Polished Marble

#### IN STOCK AVAILABLE SIZES

| TL14300 | 4"x12"x3/8"  |
|---------|--------------|
| TL13959 | 12"x12"x3/8" |
| TL13729 | 18"x18"x1/2" |

SPECIAL ORDER AVAILABLE SIZES

4"x18"x1/2"

6"x18"x1/2"

9"x18"x1/2"

- \* Special order only. Please check with your sales representative for availability.
- $\mbox{^{\star}}$  Please go to page 202 to see tile installing options.
- \* These sizes are nominal.
- \* Minimum order is 300 sq.ft. for special order sizes.