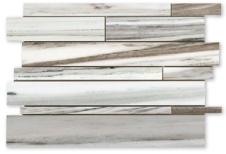

#### Mosaics

MS01027 VERONA POLISHED 1"x1" 12"x12"x3/8" Sheets

MS00802 VERONA POLISHED 5/8"x1 1/4" Staggered 12"x12"x3/8" Sheets

MS00801 VERONA POLISHED 2"x2" 12"x12"x3/8" Sheets

MS00939 VERONA POLISHED Slides 12"x16"x1/2" Sheets

MS00826 VERONA POLISHED 5/8"x2" 12"x12"x3/8" Sheets