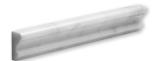

## Mouldings

ML00527 AVALON POLISHED Andorra Moulding 2"x12"x1"

ML00510 AVALON POLISHED Pencil Liner Moulding 1/2"x12"x11/16"

ML00521 BLACK POLISHED Andorra Moulding 2"x12"x1"

ML00522 BLACK POLISHED Pencil Liner Moulding 1/2"x12"x11/16"