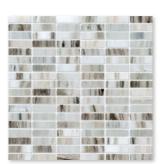

#### Mosaics

MS01027 VERONA POLISHED 1"x1" 12"x12"x3/8" Sheets

MS00802 VERONA POLISHED 5/8"x1 1/4" Staggered 12"x12"x3/8" Sheets

MS00801 VERONA POLISHED 2"x2" 12"x12"x3/8" Sheets

MS00939 VERONA POLISHED Slides 12"x16"x1/2" Sheets