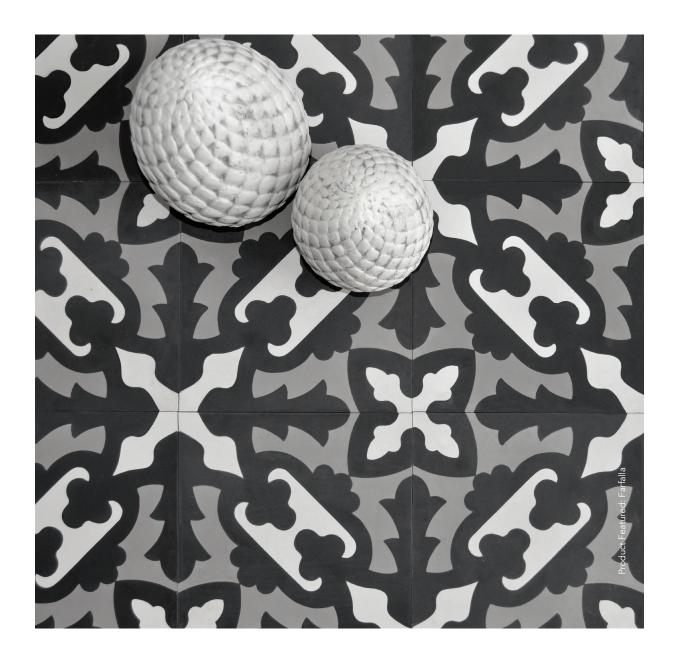

TL90841 Chevron 8″x8″x5/8″ Nominal

TL90842 Farfalla 8"x8"x5/8" Nominal

TL90843 Fiorella 8″x8″x5/8″ Nominal

TL90844 Fiona 8″x8″x5/8″ Nominal

TL90845 Stella 8"x8"x5/8" Nominal

TL90846 Dhalia 8"x8"x5/8" Nominal