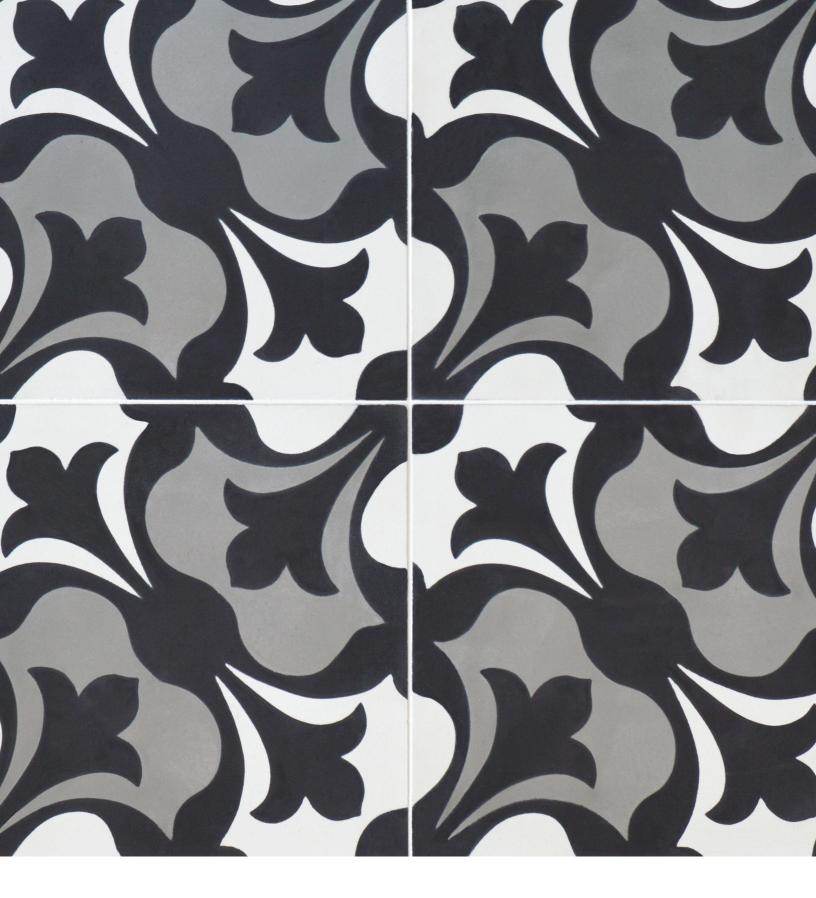

TL90841 Chevron 8″x8″x5/8″ Nominal

TL90842 Farfalla 8"x8"x5/8" Nominal

TL90843 Fiorella 8″x8″x5/8″ Nominal

TL90844 Fiona 8″x8″x5/8″ Nominal

TL90845 Stella 8"x8"x5/8" Nominal

TL90846 Dhalia 8"x8"x5/8" Nominal