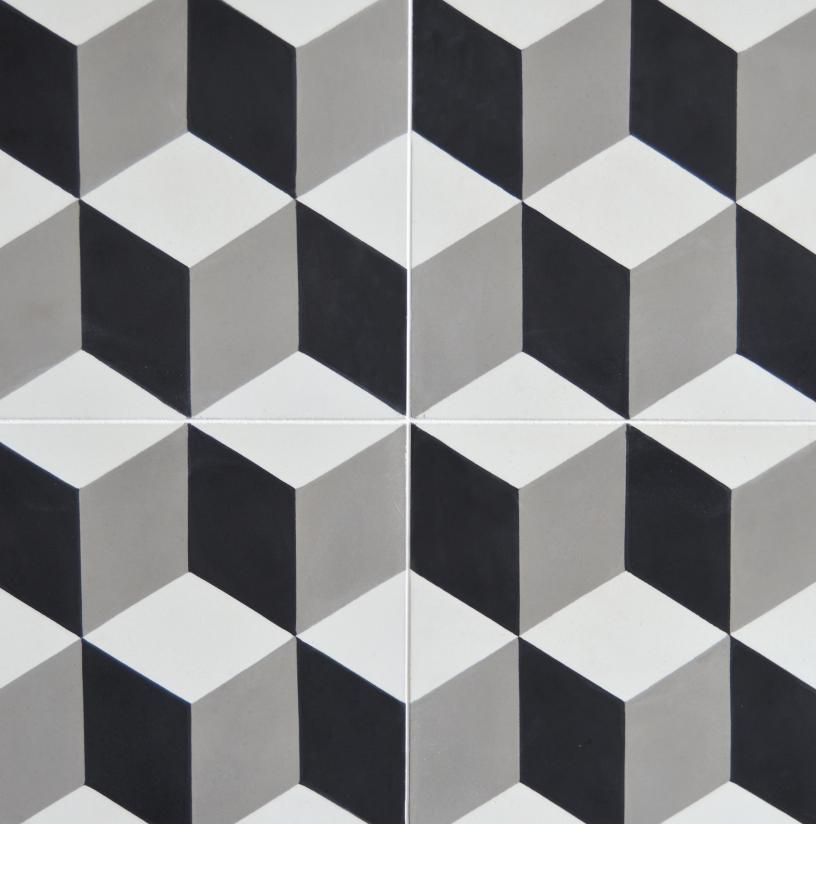

## FLOOR / WALL TILE

TL90836 Hexagon Bianca 8″x8″x5/8″ Nominal

TL90837 Hexagon Grigio 8″x8″x5/8″ Nominal

TL90838 Hexagon Nero 8″x8″x5/8″ Nominal

TL90839 Batten 8"x8"x5/8" Nominal

TL90840 Ingot 8"x8"x5/8" Nominal