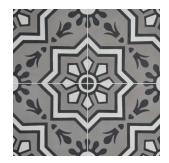

TL90841 Chevron 8″x8″x5/8″ Nominal

TL90842 Farfalla 8"x8"x5/8" Nominal

TL90843 Fiorella 8″x8″x5/8″ Nominal

TL90844 Fiona 8″x8″x5/8″ Nominal

TL90845 Stella 8"x8"x5/8" Nominal

TL90846 Dhalia 8"x8"x5/8" Nominal