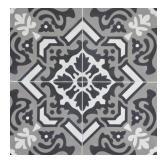

TL90841 Chevron 8″x8″x5/8″ Nominal

TL90842 Farfalla 8"x8"x5/8" Nominal

TL90843 Fiorella 8″x8″x5/8″ Nominal

TL90844 Fiona 8″x8″x5/8″ Nominal

TL90845 Stella 8"x8"x5/8" Nominal

TL90846 Dhalia 8"x8"x5/8" Nominal