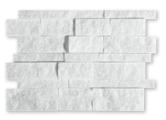

## Split Face Slide Mosaics

MS00949 AVALON SPLIT FACE Slide Mosaic 11"x17" Sheets

MS00951 DIANA ROYAL SPLIT FACE Slide Mosaic 11"x17" Sheets

MS01402 CONFETTI SPLIT FACE Slide Mosaic 11"x17" Sheets

MS00952 SEASHELL SPLIT FACE Slide Mosaic 11"x17" Sheets

MS00950 CANYON SPLIT FACE Slide Mosaic 11"x17" Sheets

MS00953 SILVER SHADOW Slide Mosaic 11"x17" Sheets