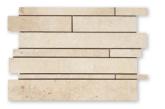

## Slide Mosaics

MS00856 CANYON HONED&FILLED Slide Mosaic 11"x17"x1/2" Sheets

MS00948 DIANA ROYAL POLISHED Slide Mosaic 11"x17"x1/2" Sheets

MS00855 SEASHELL HONED Slide Mosaic 11"x17"x1/2" Sheets

MS00939 VERONA POLISHED Slide Mosaic 11"x17"x1/2" Sheets