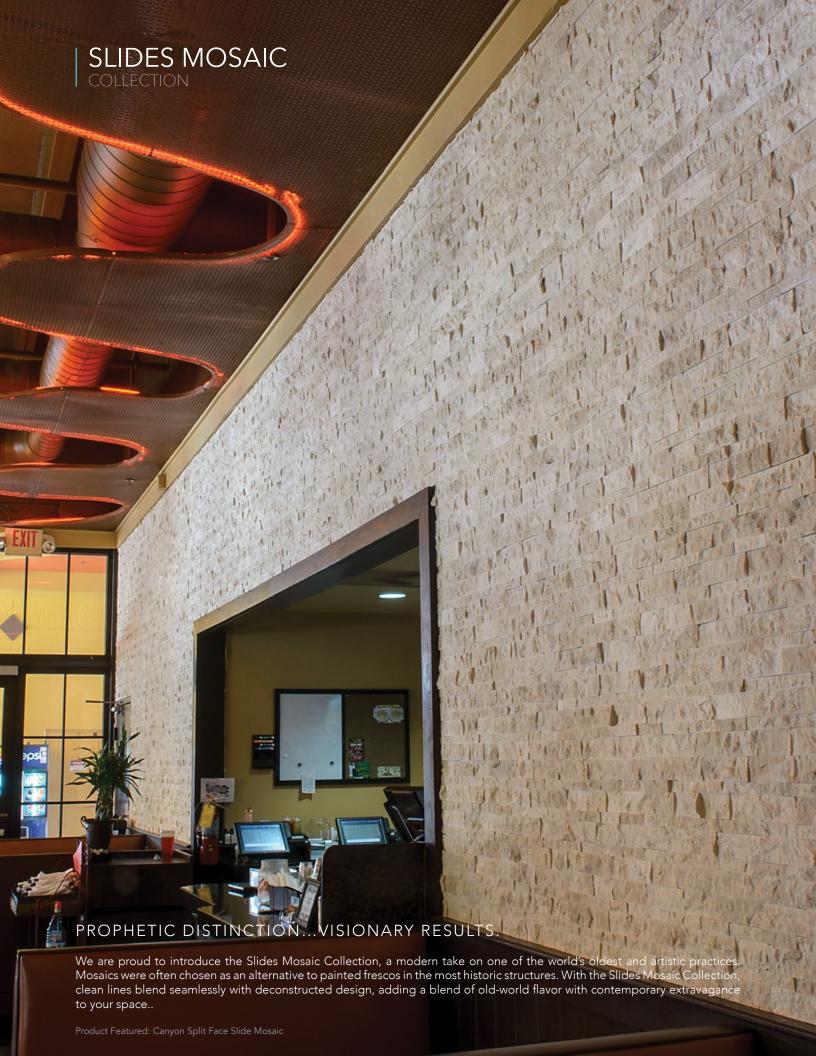

## Split Face Slide Mosaics

MS00949 AVALON SPLIT FACE Slide Mosaic 11"x17" Sheets

MS00951 DIANA ROYAL SPLIT FACE Slide Mosaic 11"x17" Sheets

MS01402 CONFETTI SPLIT FACE Slide Mosaic 11"x17" Sheets

MS00952 SEASHELL SPLIT FACE Slide Mosaic 11"x17" Sheets

MS00950 CANYON SPLIT FACE Slide Mosaic 11"x17" Sheets

MS00953 SILVER SHADOW Slide Mosaic 11"x17" Sheets