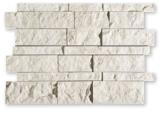

## Split Face Slide Mosaics

MS00949 AVALON SPLIT FACE Slide Mosaic 11"x17" Sheets

MS00951 DIANA ROYAL SPLIT FACE Slide Mosaic 11"x17" Sheets

MS01402 CONFETTI SPLIT FACE Slide Mosaic 11"x17" Sheets

MS00952 SEASHELL SPLIT FACE Slide Mosaic 11"x17" Sheets

MS00950 CANYON SPLIT FACE Slide Mosaic 11"x17" Sheets

MS00953 SILVER SHADOW Slide Mosaic 11"x17" Sheets