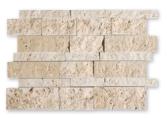

## Split Face Slide Mosaics

MS00949 AVALON SPLIT FACE Slide Mosaic 11"x17" Sheets

MS00951 DIANA ROYAL SPLIT FACE Slide Mosaic 11"x17" Sheets

MS01402 CONFETTI SPLIT FACE Slide Mosaic 11"x17" Sheets

MS00952 SEASHELL SPLIT FACE Slide Mosaic 11"x17" Sheets

MS00950 CANYON SPLIT FACE Slide Mosaic 11"x17" Sheets

MS00953 SILVER SHADOW Slide Mosaic 11"x17" Sheets