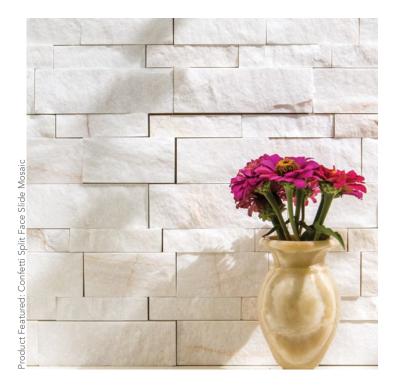

## Split Face Slide Mosaics

MS00949 AVALON SPLIT FACE Slide Mosaic 11"x17" Sheets

MS00951 DIANA ROYAL SPLIT FACE Slide Mosaic 11"x17" Sheets

MS01402 CONFETTI SPLIT FACE Slide Mosaic 11"x17" Sheets

MS00952 SEASHELL SPLIT FACE Slide Mosaic 11"x17" Sheets