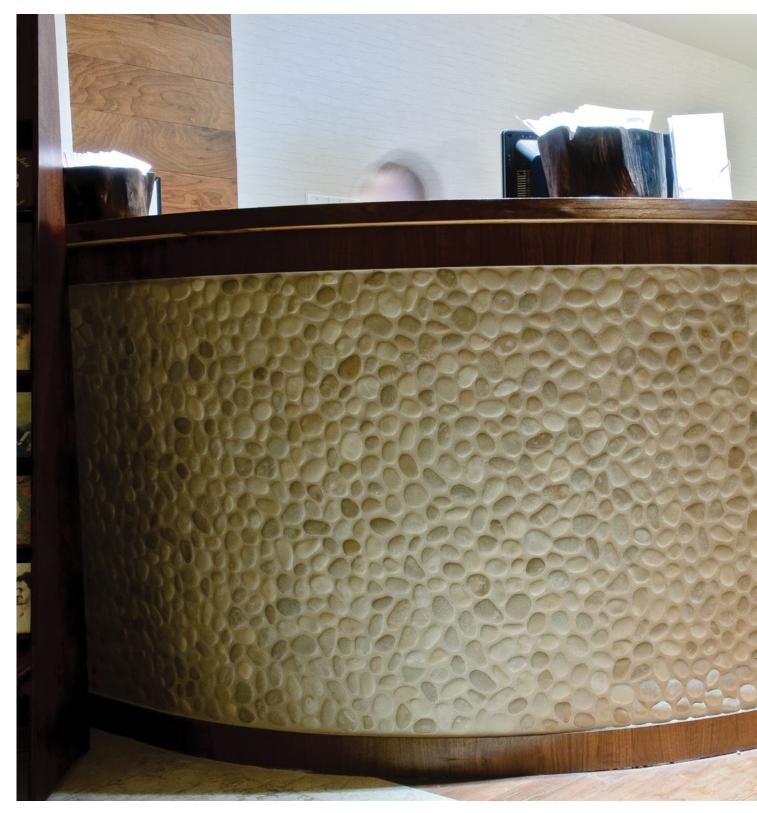

## THE NATURAL WAY TO EXPRESS CREATIVITY AND INDIVIDUALITY

River Stone Series is reminiscent of the weathered and worn stones in a river or stream. The art of mosaics further enhances this unique design element in these neutral accent colors. The mosaics are designed to be interlocking to continue the natural flow. These mosaics can be used for floors, walls, showers, countertops and backsplashes in both residential and commercial applications. The sheets come in a 12"x12" size for easy installation.

Use your imagination and creativity to add a unique and intriguing statement to your home or place of work. Go with the natural flow of design and imagination.

Product Featured: Maluka Tan Pebble

MS90013 MALUKA TAN TUMBLED Pebble Mosaic 12"x12"x3/8" Sheets