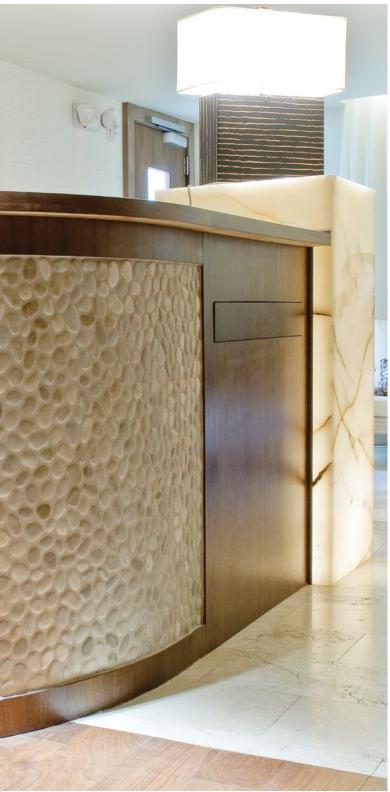

## THE NATURAL WAY TO EXPRESS CREATIVITY AND INDIVIDUALITY

River Stone Series is reminiscent of the weathered and worn stones in a river or stream. The art of mosaics further enhances this unique design element in these neutral accent colors. The mosaics are designed to be interlocking to continue the natural flow. These mosaics can be used for floors, walls, showers, countertops and backsplashes in both residential and commercial applications. The sheets come in a 12"x12" size for easy installation.

Use your imagination and creativity to add a unique and intriguing statement to your home or place of work. Go with the natural flow of design and imagination.

Product Featured: Maluka Tan Pebble

MS90013 MALUKA TAN TUMBLED Pebble Mosaic 12"x12"x3/8" Sheets