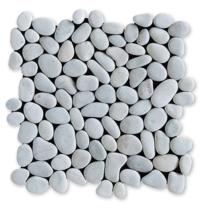

MS90012 TIMOR WHITE TUMBLED Pebble Mosaic 12"x12"x3/8" Sheets

MS90015 SUMATRA BLACK TUMBLED Pebble Mosaic 12"x12"x3/8" Sheets