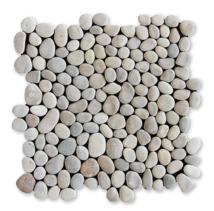

MS90012 TIMOR WHITE TUMBLED Pebble Mosaic 12"x12"x3/8" Sheets

MS90015 SUMATRA BLACK TUMBLED Pebble Mosaic 12"x12"x3/8" Sheets