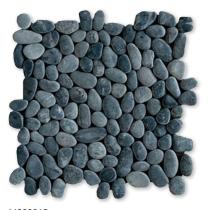

MS90012 TIMOR WHITE TUMBLED Pebble Mosaic 12"x12"x3/8" Sheets

MS90015 SUMATRA BLACK TUMBLED Pebble Mosaic 12"x12"x3/8" Sheets