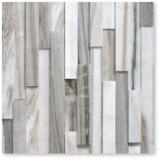

Product Featured: Champagne Honed Elevations Pattern

Dimension and pattern are essential elements of architecture and design. The Elevations Collection features stone pieces produced in different lengths, depths and heights. As a vertical application, the material can be turned on end to accentuate verticality or on edge to a horizontal orientation.

TL16067 DIANA ROYAL HONED Elevation Pattern

TL16183 GLACIER HONED Elevation Pattern

TL16171 CHAMPAGNE HONED Elevation Pattern

TL16137 \*(S.O.) SEASHELL HONED Elevation Pattern

TL16543 SYKLINE HONED Elevation Pattern

COMPONENT DIMENSIONS : Width : 2" Lenght : Random 8" to 24" Height : Random 5/8" , 3/4" , 1 1/4"

Sold by full crates (104 sqft/crate)

\*(S.O.) : Special Order. Lead times may vary 8-10 weeks depending on product.