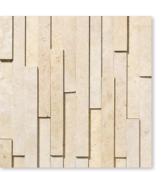

Product Featured: Champagne Honed Elevations Pattern

Dimension and pattern are essential elements of architecture and design. The Elevations Collection features stone pieces produced in different lengths, depths and heights. As a vertical application, the material can be turned on end to accentuate verticality or on edge to a horizontal orientation.

TL16067 DIANA ROYAL HONED Elevation Pattern

TL16183 GLACIER HONED Elevation Pattern

TL16171 CHAMPAGNE HONED Elevation Pattern

TL16137 \*(S.O.) SEASHELL HONED Elevation Pattern

TL16543 SYKLINE HONED Elevation Pattern

COMPONENT DIMENSIONS : Width : 2" Lenght : Random 8" to 24" Height : Random 5/8" , 3/4" , 1 1/4"

Sold by full crates (104 sqft/crate)

\*(S.O.) : Special Order. Lead times may vary 8-10 weeks depending on product.