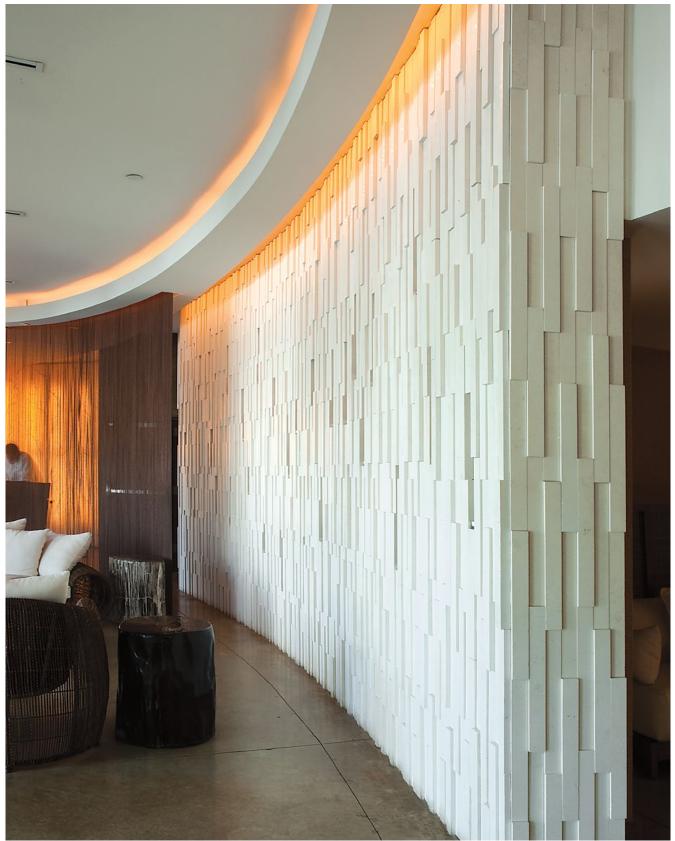

Product Featured: Champagne Honed Elevations Pattern

Dimension and pattern are essential elements of architecture and design. The Elevations Collection features stone pieces produced in different lengths, depths and heights. As a vertical application, the material can be turned on end to accentuate verticality or on edge to a horizontal orientation.

**ELEVATIONS** COLLECTION