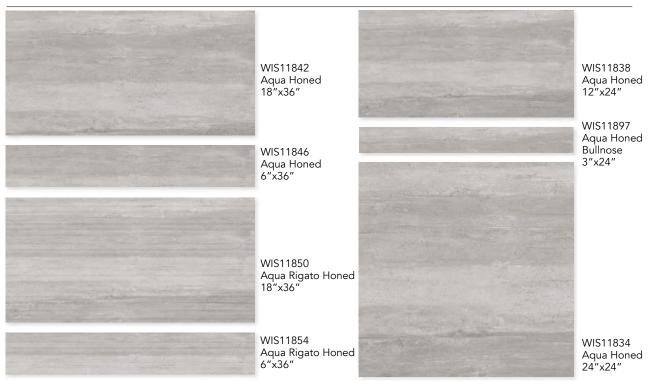

# **ECOCEM**

COLLECTION



MARBLE SYSTEMS

www.marblesystems.com

### MARBLE SYSTEMS°

#### **ECOCEM COLLECTION**

MADE IN USA

Rugged and edgy, Ecocem Porcelain Collection from Country Floors takes porcelain to an urban contemporary design. Whether applied to flooring or wall covering, these porcelain tiles are offered in four subtle but gorgeous color options.

AQUA FLOOR / WALL TILE



#### MELTED ICE FLOOR / WALL TILE



#### **ECOCEM COLLECTION**

#### SAGE FLOOR / WALL TILE



#### WEATHERED BLACK

#### FLOOR / WALL TILE



## MARBLE SYSTEMS°



Product Featured: Melted Ice Rigato

#### TECHNICAL INFORMATION

| PHYSICAL PROPERTIES                   | TEST                                                                                                                           | INDUSTRY STANDARDS                                                                                                                                            |                                                                                                                                                    | RESULTS COLORED BODY