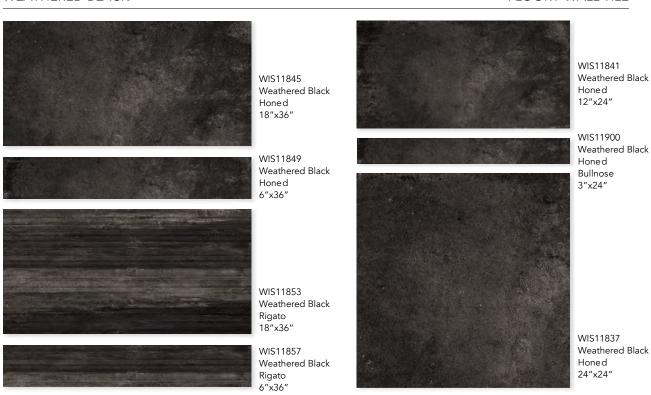

# **ECOCEM**

COLLECTION



MARBLE SYSTEMS

www.marblesystems.com

### MARBLE SYSTEMS°

#### **ECOCEM COLLECTION**

MADE IN USA

Rugged and edgy, Ecocem Porcelain Collection from Country Floors takes porcelain to an urban contemporary design. Whether applied to flooring or wall covering, these porcelain tiles are offered in four subtle but gorgeous color options.

AQUA FLOOR / WALL TILE



#### MELTED ICE FLOOR / WALL TILE



#### **ECOCEM COLLECTION**

#### SAGE FLOOR / WALL TILE



#### WEATHERED BLACK

#### FLOOR / WALL TILE



## MARBLE SYSTEMS°



Product Featured: Melted Ice Rigato

#### TECHNICAL INFORMATION

| PHYSICAL PROPERTIES                   | TEST                                                                                                                           | INDUSTRY STANDARDS                                                                                                                                            |                                                                                                                                                    | RESULTS COLORED BODY                                                                                               |                                               |
|---------------------------------------|-------------------------