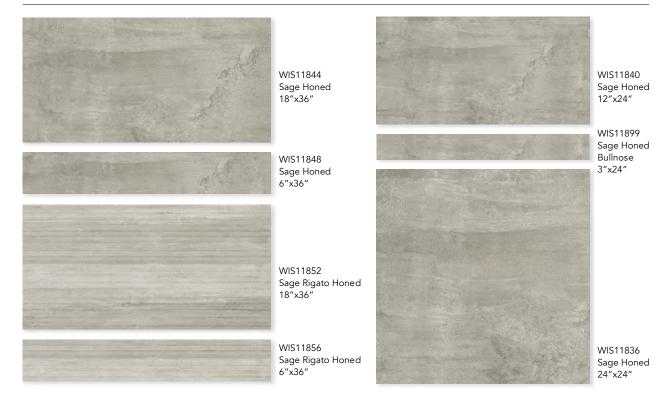

# **ECOCEM**

COLLECTION



MARBLE SYSTEMS

www.marblesystems.com

### MARBLE SYSTEMS°

#### **ECOCEM COLLECTION**

MADE IN USA

Rugged and edgy, Ecocem Porcelain Collection from Country Floors takes porcelain to an urban contemporary design. Whether applied to flooring or wall covering, these porcelain tiles are offered in four subtle but gorgeous color options.

AQUA FLOOR / WALL TILE



#### MELTED ICE FLOOR / WALL TILE



#### **ECOCEM COLLECTION**

#### SAGE FLOOR / WALL TILE



#### WEATHERED BLACK

#### FLOOR / WALL TILE



## MARBLE SYSTEMS°



Product Featured: Melted Ice Rigato

#### TECHNICAL INFORMATION

| PHYSICAL PROPERTIES                   | TEST                                                                                                                           | INDUSTRY STANDARDS                                                                                                                                            |                                                                                                                                                    | RESULTS COLORED BODY                                                                                               |                                               |
|-----------------