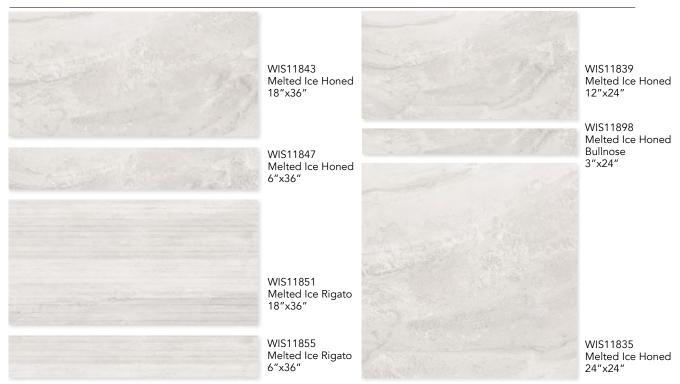

# **ECOCEM**

COLLECTION



MARBLE SYSTEMS

www.marblesystems.com

### MARBLE SYSTEMS°

#### **ECOCEM COLLECTION**

MADE IN USA

Rugged and edgy, Ecocem Porcelain Collection from Country Floors takes porcelain to an urban contemporary design. Whether applied to flooring or wall covering, these porcelain tiles are offered in four subtle but gorgeous color options.

AQUA FLOOR / WALL TILE



#### MELTED ICE FLOOR / WALL TILE



#### **ECOCEM COLLECTION**

#### SAGE FLOOR / WALL TILE



#### WEATHERED BLACK

#### FLOOR / WALL TILE



## MARBLE SYSTEMS°



Product Featured: Melted Ice Rigato

#### TECHNICAL INFORMATION

| PHYSICAL PROPERTIES                   | TEST                                                                                                                           | INDUSTRY STANDARDS                                                                                                                                            |                                                                                                                                                    | RESULTS COLORED BODY                                                                                               |