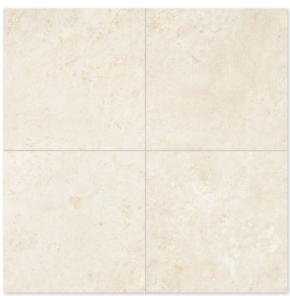

## PATIKA II HONED&FILLED TRAVERTINE COLLECTION

Product Featured: Ivory Light Honed&Filled 18"x18"x1/2"

**Ivory Light** Honed&Filled Travertine TL10356 - 18"x18"x1/2" TL13298 - 24"x24"x1/2"

Ivory Classic Honed&Filled Travertine TL10460 - 12"x12"x3/8" \*(S.O.) TL10465 - 18"x18"x1/2" TL10461 - 24"x24"x5/8"