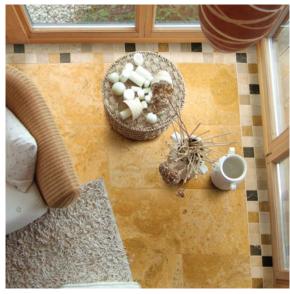

**Golden Sienna** Honed&Filled Travertine TL11315 - 18"x18"x1/2" \*(S.O.)

Product Featured: Golden Sienna Honed&Filled 18"x18"x1/2"