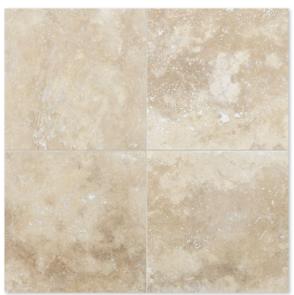

## PATIKA II HONED&FILLED TRAVERTINE COLLECTION

Product Featured: Ivory Light Honed&Filled 18"x18"x1/2"

**Ivory Light** Honed&Filled Travertine TL10356 - 18"x18"x1/2" TL13298 - 24"x24"x1/2"

Ivory Classic Honed&Filled Travertine TL10460 - 12"x12"x3/8" \*(S.O.) TL10465 - 18"x18"x1/2" TL10461 - 24"x24"x5/8"