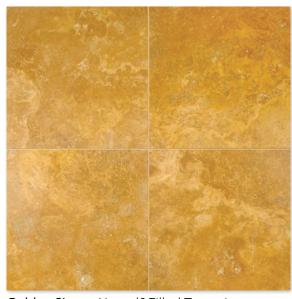

**Golden Sienna** Honed&Filled Travertine TL11315 - 18"x18"x1/2" \*(S.O.)

Product Featured: Golden Sienna Honed&Filled 18"x18"x1/2"