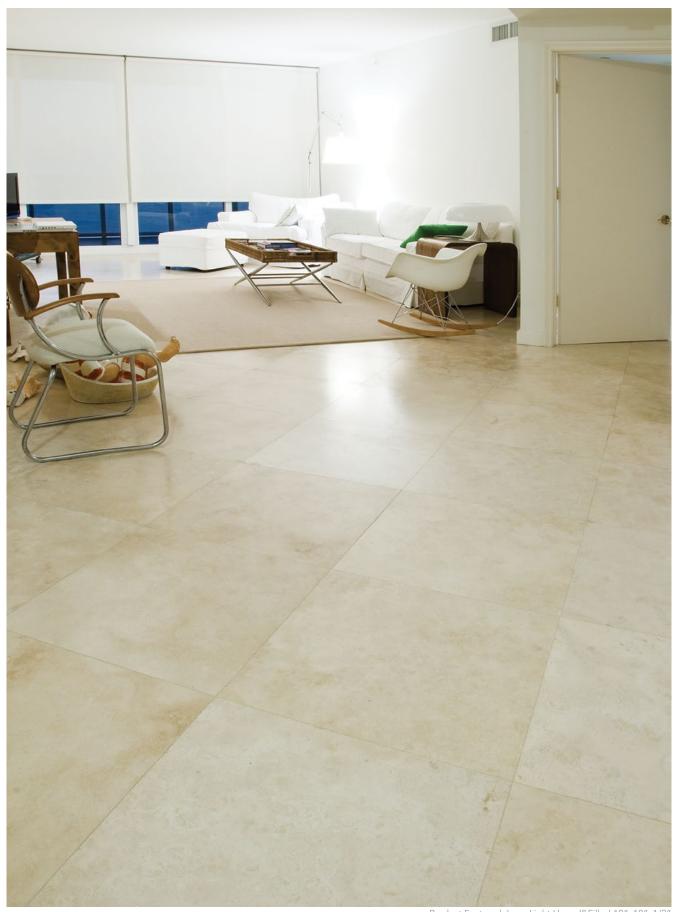

## PATIKA II HONED&FILLED TRAVERTINE COLLECTION

Product Featured: Ivory Light Honed&Filled 18"x18"x1/2"

**Ivory Light** Honed&Filled Travertine TL10356 - 18"x18"x1/2" TL13298 - 24"x24"x1/2"

Ivory Classic Honed&Filled Travertine TL10460 - 12"x12"x3/8" \*(S.O.) TL10465 - 18"x18"x1/2" TL10461 - 24"x24"x5/8"

## PERMANENCE IN AN EVER-CHANGING WORLD

The Patika Stone Collection combines art and craftsmanship to create an exceptional honed and filled natural travertine. Design options of sizes, shapes, mosaics and decorative trim pieces abound in this collection. This smooth yet unique surface in four designer neutral colors will add a refined touch to any floor, wall, backsplash or countertop in both residential and commercial applications.