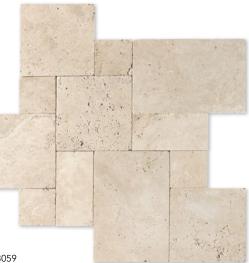

TL15589 DIANA ROYAL TUMBLED Versailles Pattern 1 3/8"

TL13059 IVORY TUMBLED Versailles Pattern 1 3/8"

SP00337 \*(S.O.) IVORY TUMBLED

Pool Coping 4"x8"x1 3/8"

SP00339 \*(S.O.) WALNUT DARK TUMBLED Pool Coping 4"x8"x1 3/8" SP00834 \*(S.O.) WALNUT DARK TUMBLED Pool Coping 12"x24"x2"