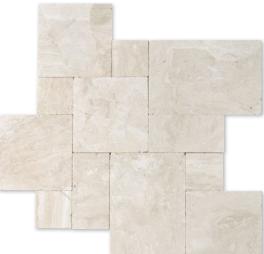

TL15589 DIANA ROYAL TUMBLED Versailles Pattern 1 3/8"

TL13059 IVORY TUMBLED Versailles Pattern 1 3/8"

SP00337 \*(S.O.) IVORY TUMBLED

Pool Coping 4"x8"x1 3/8"

SP00339 \*(S.O.) WALNUT DARK TUMBLED Pool Coping 4"x8"x1 3/8" SP00834 \*(S.O.) WALNUT DARK TUMBLED Pool Coping 12"x24"x2"