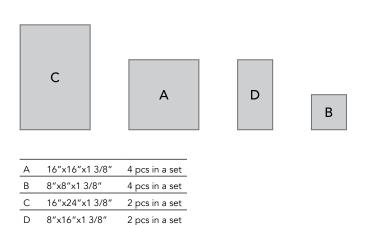

## Versailles Pattern Components

SP01952 \*(S.O.) DIANA ROYAL TUMBLED Pool Coping 4"x8"x1 3/8"

SP01953 \*(S.O.) DIANA ROYAL TUMBLED Pool Coping 12"x24"x2"

SP00832 \*(S.O.) IVORY TUMBLED

Pool Coping 12"x24"x2"

TL15589 DIANA ROYAL TUMBLED Versailles Pattern 1 3/8"

TL13059 IVORY TUMBLED Versailles Pattern 1 3/8"

SP00337 \*(S.O.) IVORY TUMBLED

Pool Coping 4"x8"x1 3/8"

SP00339 \*(S.O.) WALNUT DARK TUMBLED Pool Coping 4"x8"x1 3/8" SP00834 \*(S.O.) WALNUT DARK TUMBLED Pool Coping 12"x24"x2"

TL13072 WALNUT DARK TUMBLED Versailles Pattern 1 3/8" CAPRI TUMBLED PAVER COLLECTION