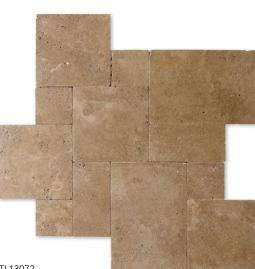

TL13072 WALNUT DARK TUMBLED Versailles Pattern 1 3/8" CAPRI TUMBLED PAVER COLLECTION