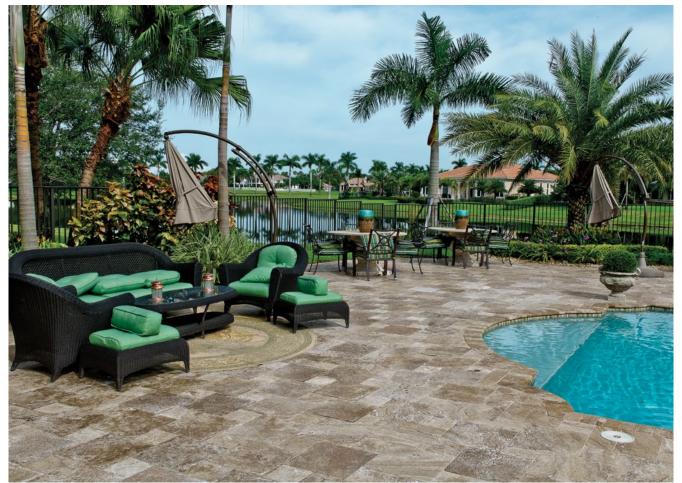

Product Featured: Walnut Dark Tumbled Versailles Pattern 1 3/8", Walnut Dark Tumbled Pool Coping 4"x8"

## THE NATURAL SOLUTION FOR ALL WALKS OF LIFE

Capri Stone is the natural way to enjoy nature's beauty. This multi- use natural paver stone can be used on driveways, patios, pool decks and more. These beautiful pavers can be installed in either sand or cement. The collection also includes pool copings to provide the natural beauty of stone to the pools edge. Imagine driving into your natural stone driveway and walking into your stone foyer, which flows throughout the house, leading you out to a natural stone patio. A magnificent way to bring mother nature into every aspect of the home, this collection brings color, style and design for every living space.