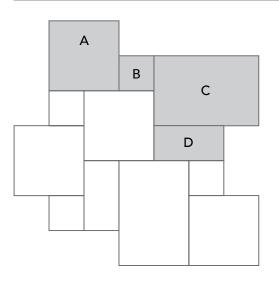

## Versailles Pattern Components

SP01952 \*(S.O.) DIANA ROYAL TUMBLED Pool Coping 4"x8"x1 3/8"

SP01953 \*(S.O.) DIANA ROYAL TUMBLED Pool Coping 12"x24"x2"

SP00832 \*(S.O.) IVORY TUMBLED

Pool Coping 12"x24"x2"

TL15589 DIANA ROYAL TUMBLED Versailles Pattern 1 3/8"

TL13059 IVORY TUMBLED Versailles Pattern 1 3/8"

SP00337 \*(S.O.) IVORY TUMBLED

Pool Coping 4"x8"x1 3/8"

SP00339 \*(S.O.) WALNUT DARK TUMBLED Pool Coping 4"x8"x1 3/8" SP00834 \*(S.O.) WALNUT DARK TUMBLED Pool Coping 12"x24"x2"

TL13072 WALNUT DARK TUMBLED Versailles Pattern 1 3/8" CAPRI TUMBLED PAVER COLLECTION