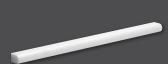

## Mouldings

ML00748 SNOW WHITE POLISHED Andorra Moulding 2"x12"x1"

ML00749 SNOW WHITE POLISHED Pencil Liner Moulding 1/2"x12"x11/16"