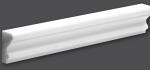

## Mouldings

ML00748 SNOW WHITE POLISHED Andorra Moulding 2"x12"x1"

ML00749 SNOW WHITE POLISHED Pencil Liner Moulding 1/2"x12"x11/16"