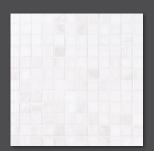

## Mosaics

MS01236 SNOW WHITE POLISHED

MS01240 SNOW WHITE POLISHED 5/8"x5/8"

MS01239 Herringbone 1"x2" 12 1/8"x13 3/8"x3/8" Sheets

SNOW WHITE POLISHED 5/8"x1 1/4" 12"x12"x3/8" Sheets

MS01243 SNOW WHITE POLISHED & AVENZA HONED 5/8"x1 1/4"