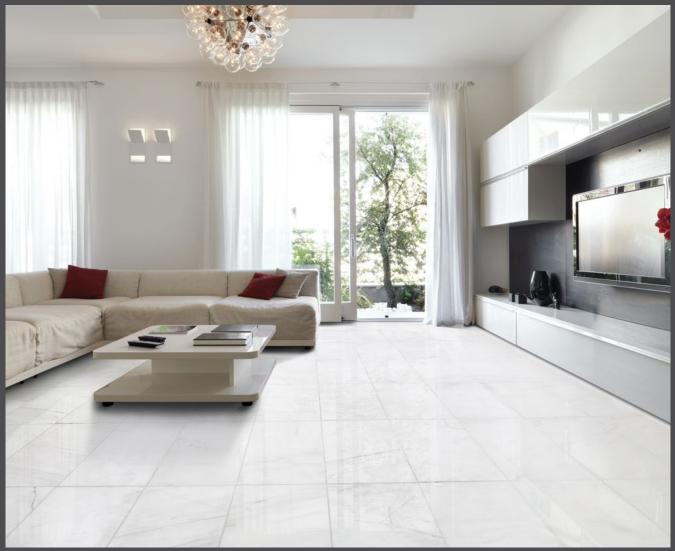

## Floor / Wall Tiles

Product Featured: Snow White Polished 12"x24"x1/2"

The Snow White Collection transcends time. The combination of a natural marble with the classic and traditional shades of grey and white results in a legacy. This integrated with both classic and contemporary shapes and sizes in the art of mosaics make it an immemorial design. The finely polished surface of the stone has a delightful array of metro tile shapes make the areas of usage almost endless.