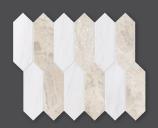

## Mosaics

MS01236 SNOW WHITE POLISHED

MS01240 SNOW WHITE POLISHED 5/8"x5/8"

MS01239 Herringbone 1"x2" 12 1/8"x13 3/8"x3/8" Sheets

SNOW WHITE POLISHED 5/8"x1 1/4" 12"x12"x3/8" Sheets

MS01243 SNOW WHITE POLISHED & AVENZA HONED 5/8"x1 1/4"

SNOW WHITE & MARBELLA BEIGE POLISHED 5/8"x1 1/4"

MS01238 SNOW WHITE POLISHED