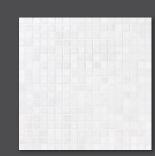

## Mosaics

MS01236 SNOW WHITE POLISHED

MS01240 SNOW WHITE POLISHED 5/8"x5/8"

MS01239 Herringbone 1"x2" 12 1/8"x13 3/8"x3/8" Sheets

SNOW WHITE POLISHED 5/8"x1 1/4" 12"x12"x3/8" Sheets

MS01243 SNOW WHITE POLISHED & AVENZA HONED 5/8"x1 1/4"

SNOW WHITE & MARBELLA BEIGE POLISHED 5/8"x1 1/4"

MS01238 SNOW WHITE POLISHED