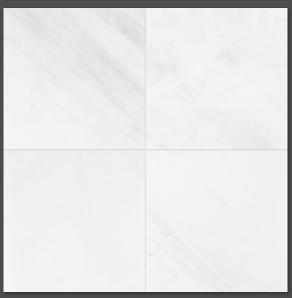

SNOW WHITE POLISHED MARBLE COLLECTION



## Floor / Wall Tiles



Product Featured: Snow White Polished 12"x24"x1/2"

The Snow White Collection transcends time. The combination of a natural marble with the classic and traditional shades of grey and white results in a legacy. This integrated with both classic and contemporary shapes and sizes in the art of mosaics make it an immemorial design. The finely polished surface of the stone has a delightful array of metro tile shapes make the areas of usage almost endless.

| IN STOCK AVAILABLE SIZES | POLISHED | HONED   |
|--------------------------|----------|---------|
| 2 3/4″x5 1/2″x3/8″       | TL16373  | -       |
| 12″x12″x3/8″             | TL13308  | TL14367 |
| 12"x24"x3/8" Bevelled    | TL15569  | TL17189 |
| 18″x18″x1/2″             | TL10242  | TL15411 |

Snow White Polished Marble

## Mosaics