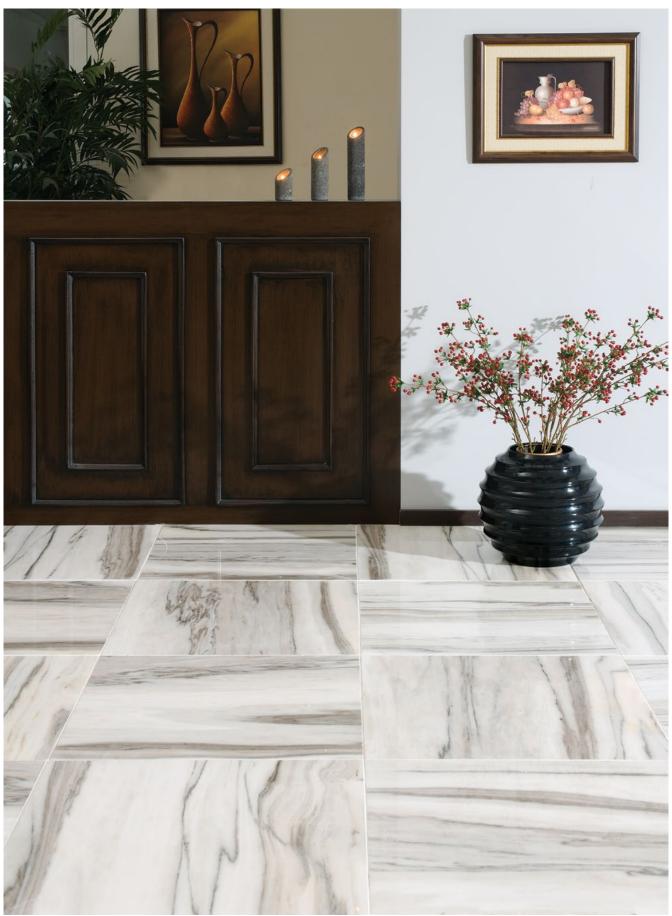

## SKYLINE POLISHED MARBLE COLLECTION

Product Featured: Skyline Polished 18"x18"x1/2"

Skyline Polished Marble

#### EXPLORING NEW WAYS TO UNCOVER YOUR MEANING OF VERSATILITY.

Skyline's varying shades of milky snows and cool silvers are destined to be a part of the modernist's chic space. With a backdrop of stream-lined tiles or polished mosaics,

the collection's appeal lies in its ability to morph and transform any space from bland to electric.