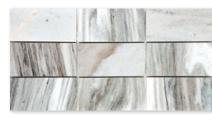

## SKYLINE POLISHED MARBLE COLLECTION

Product Featured: Skyline Polished 18"x18"x1/2"

Skyline Polished Marble

#### IN STOCK AVAILABLE SIZES

| TL14302 | 4"x12"x3/8"          |
|---------|----------------------|
| TL14301 | 12"x12"x3/8"         |
| TL14056 | 18"x18"x1/2"         |
| TL14053 | 12"x24"x1/2"         |
| TL15733 | 24"x48"x3/4"         |
| TL16923 | 24"x48"x3/4" (HONED) |