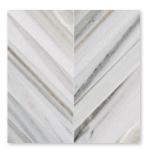

NW00021 SKYLINE CROSS CUT HONED 5" LARGE HEXAGON TILE

NW00041 SKYLINE POLISHED CHEVRON 13"x19"x 3/8" Sheets

NW00042 SKYLINE HONED CHEVRON 13"x19"x 3/8" Sheets

MS01155 SKYLINE MODERN POLISHED Staggered Mosaic 5/8"x3" 12"x12"x3/8" Sheets