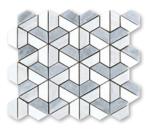

MS01263 ALLURE & SNOW WHITE & SKYLINE 3D Hexagon Textured 3/8" Mosaic 10 3/8"x12"x3/8"

TL16543 SYKLINE HONED Elevation Pattern