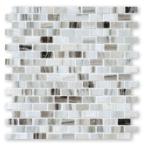

### Compatible Decorative Products

NW00049 SKYLINE LIGHT POLISHED&HONED CHEVRON FUSION MOSAIC 16"x11 7/8"x3/8" Sheets

NW00048 SKYLINE DARK POLISHED&HONED CHEVRON FUSION MOSAIC 16"x11 7/8"x3/8" Sheets

NW00027 SKYLINE & SILVER SHADOW HONED WINTER LEAF TILE 4 7/8"x6 13/16"x3/8"

NW00021 SKYLINE CROSS CUT HONED 5" LARGE HEXAGON TILE

NW00041 SKYLINE POLISHED CHEVRON 13"x19"x 3/8" Sheets

NW00042 SKYLINE HONED CHEVRON 13"x19"x 3/8" Sheets

MS01155 SKYLINE MODERN POLISHED Staggered Mosaic 5/8"x3" 12"x12"x3/8" Sheets

MS01153 SKYLINE MODERN POLISHED Staggered Mosaic 1 1/4"x6" 12"x12"x3/8" Sheets

MS01308 SKYLINE&AVENZA&SNOW WHITE 2"x2" Textured Mosaic 12"x12"x3/8" Sheets

MS01309 SKYLINE & BOSPHORUS 2"x2" Textured Mosaic 12"x12"x3/8" Sheets