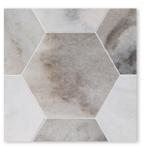

NW00021 SKYLINE CROSS CUT HONED 5" LARGE HEXAGON TILE

NW00041 SKYLINE POLISHED CHEVRON 13"x19"x 3/8" Sheets

NW00042 SKYLINE HONED CHEVRON 13"x19"x 3/8" Sheets

MS01155 SKYLINE MODERN POLISHED Staggered Mosaic 5/8"x3" 12"x12"x3/8" Sheets