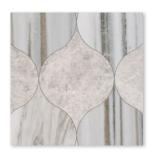

### Compatible Decorative Products

NW00049 SKYLINE LIGHT POLISHED&HONED CHEVRON FUSION MOSAIC 16"x11 7/8"x3/8" Sheets

NW00048 SKYLINE DARK POLISHED&HONED CHEVRON FUSION MOSAIC 16"x11 7/8"x3/8" Sheets

NW00027 SKYLINE & SILVER SHADOW HONED WINTER LEAF TILE 4 7/8"x6 13/16"x3/8"

NW00021 SKYLINE CROSS CUT HONED 5" LARGE HEXAGON TILE

NW00041 SKYLINE POLISHED CHEVRON 13"x19"x 3/8" Sheets

NW00042 SKYLINE HONED CHEVRON 13"x19"x 3/8" Sheets

MS01155 SKYLINE MODERN POLISHED Staggered Mosaic 5/8"x3" 12"x12"x3/8" Sheets

MS01153 SKYLINE MODERN POLISHED Staggered Mosaic 1 1/4"x6" 12"x12"x3/8" Sheets

MS01308 SKYLINE&AVENZA&SNOW WHITE 2"x2" Textured Mosaic 12"x12"x3/8" Sheets

MS01309 SKYLINE & BOSPHORUS 2"x2" Textured Mosaic 12"x12"x3/8" Sheets

MS01263 ALLURE & SNOW WHITE & SKYLINE 3D Hexagon Textured 3/8" Mosaic 10 3/8"x12"x3/8"

TL16543 SYKLINE HONED Elevation Pattern