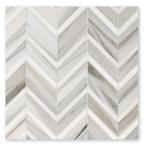

### Compatible Decorative Products

NW00049 SKYLINE LIGHT POLISHED&HONED CHEVRON FUSION MOSAIC 16"x11 7/8"x3/8" Sheets

NW00048 SKYLINE DARK POLISHED&HONED CHEVRON FUSION MOSAIC 16"x11 7/8"x3/8" Sheets

NW00027 SKYLINE & SILVER SHADOW HONED WINTER LEAF TILE 4 7/8"x6 13/16"x3/8"

NW00021 SKYLINE CROSS CUT HONED 5" LARGE HEXAGON TILE

NW00041 SKYLINE POLISHED CHEVRON 13"x19"x 3/8" Sheets

NW00042 SKYLINE HONED CHEVRON 13"x19"x 3/8" Sheets

MS01155 SKYLINE MODERN POLISHED Staggered Mosaic 5/8"x3" 12"x12"x3/8" Sheets