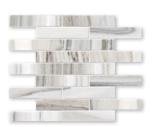

### Compatible Decorative Products

NW00049 SKYLINE LIGHT POLISHED&HONED CHEVRON FUSION MOSAIC 16"x11 7/8"x3/8" Sheets

NW00048 SKYLINE DARK POLISHED&HONED CHEVRON FUSION MOSAIC 16"x11 7/8"x3/8" Sheets

NW00027 SKYLINE & SILVER SHADOW HONED WINTER LEAF TILE 4 7/8"x6 13/16"x3/8"