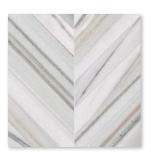

NW00021 SKYLINE CROSS CUT HONED 5" LARGE HEXAGON TILE

NW00041 SKYLINE POLISHED CHEVRON 13"x19"x 3/8" Sheets

NW00042 SKYLINE HONED CHEVRON 13"x19"x 3/8" Sheets

MS01155 SKYLINE MODERN POLISHED Staggered Mosaic 5/8"x3" 12"x12"x3/8" Sheets