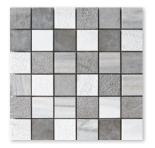

MS01153 SKYLINE MODERN POLISHED Staggered Mosaic 1 1/4"x6" 12"x12"x3/8" Sheets

MS01308 SKYLINE&AVENZA&SNOW WHITE 2"x2" Textured Mosaic 12"x12"x3/8" Sheets

MS01309 SKYLINE & BOSPHORUS 2"x2" Textured Mosaic 12"x12"x3/8" Sheets