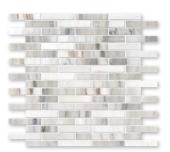

#### Mosaics

MS01027 VERONA POLISHED 1"x1" 12"x12"x3/8" Sheets

MS00801 VERONA POLISHED 2"x2" 12"x12"x3/8" Sheets

MS00826 VERONA POLISHED 5/8"x2" 12"x12"x3/8" Sheets

MS00802 VERONA POLISHED 5/8"x1 1/4" Staggered 12"x12"x3/8" Sheets

MS00939 VERONA POLISHED Slides 12"x16"x1/2" Sheets

MS01183 VERONA POLISHED 2 3/4"x5 1/2"Mesh Mounted Subway Tile 8 7/16"x16 11/16" Sheets