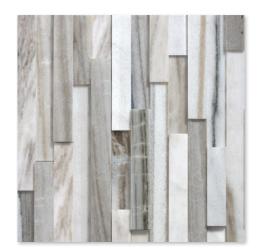

# SKYLINE POLISHED MARBLE COLLECTION

Product Featured: Skyline Polished 12"x24"x1/2"