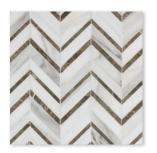

### Compatible Decorative Products

NW00049 SKYLINE LIGHT POLISHED&HONED CHEVRON FUSION MOSAIC 16"x11 7/8"x3/8" Sheets

NW00048 SKYLINE DARK POLISHED&HONED CHEVRON FUSION MOSAIC 16"x11 7/8"x3/8" Sheets

NW00027 SKYLINE & SILVER SHADOW HONED WINTER LEAF TILE 4 7/8"x6 13/16"x3/8"

NW00021 SKYLINE CROSS CUT HONED 5" LARGE HEXAGON TILE

NW00041 SKYLINE POLISHED CHEVRON 13"x19"x 3/8" Sheets

NW00042 SKYLINE HONED CHEVRON 13"x19"x 3/8" Sheets

MS01155 SKYLINE MODERN POLISHED Staggered Mosaic 5/8"x3" 12"x12"x3/8" Sheets