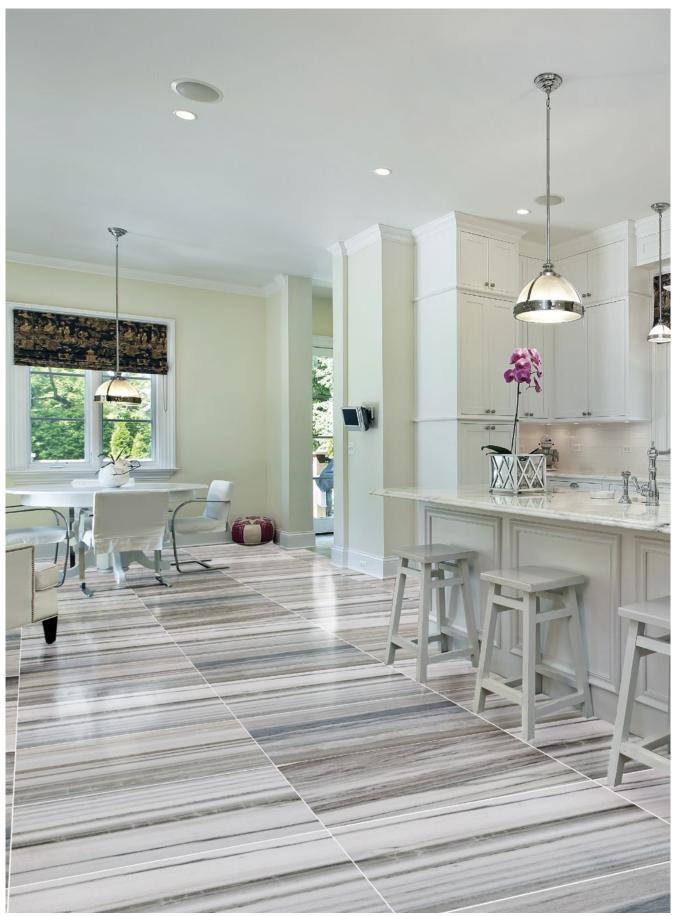

## SKYLINE POLISHED MARBLE COLLECTION

Product Featured: Skyline Polished 18"x18"x1/2"

Skyline Polished Marble

#### EXPLORING NEW WAYS TO UNCOVER YOUR MEANING OF VERSATILITY.

Skyline's varying shades of milky snows and cool silvers are destined to be a part of the modernist's chic space. With a backdrop of stream-lined tiles or polished mosaics,

the collection's appeal lies in its ability to morph and transform any space from bland to electric.