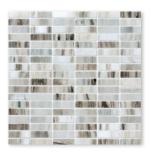

#### Mosaics

MS01027 VERONA POLISHED 1"x1" 12"x12"x3/8" Sheets

MS00801 VERONA POLISHED 2"x2" 12"x12"x3/8" Sheets

MS00826 VERONA POLISHED 5/8"x2" 12"x12"x3/8" Sheets

MS00802 VERONA POLISHED 5/8"x1 1/4" Staggered 12"x12"x3/8" Sheets