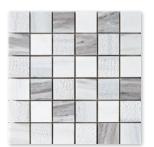

MS01153 SKYLINE MODERN POLISHED Staggered Mosaic 1 1/4"x6" 12"x12"x3/8" Sheets

MS01308 SKYLINE&AVENZA&SNOW WHITE 2"x2" Textured Mosaic 12"x12"x3/8" Sheets

MS01309 SKYLINE & BOSPHORUS 2"x2" Textured Mosaic 12"x12"x3/8" Sheets