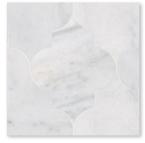

# Compatible Decorative Products

NW90214 GLACIER HONED SAN FELIPE TILE 8"x9 3/4"x3/8"

NW90138 GLACIER HONED ARABESQUE TILE 8"x11"x3/8"

NW00012 GLACIER & ALLURE & SNOW WHITE HONED TAPPERED MOSAIC 12 1/2"x12"x3/8" Sheets