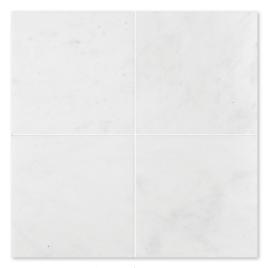

#### IN STOCK AVAILABLE SIZES

| GLACIER | BLACK   |                        |
|---------|---------|------------------------|
| TL13302 | TL90214 | 2 3/4"x5 1/2"x3/8"     |
| TL13303 | TL90215 | 5 1/2"x5 1/2"x3/8"     |
| TL16908 | -       | 6"x12"x3/8" Micro Bev. |
| TL13300 | TL90216 | 12"x12"x3/8"           |
| TL13301 | TL90748 | 18"x18"x1/2"           |
| TL14938 | -       | 12"x24"x1/2"           |
|         |         |                        |