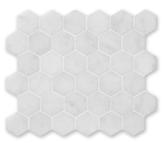

MS00409 GLACIER HONED 1"x1" 12"x12"x3/8" Sheets

MS00676 GLACIER & BLACK HONED Basket Weave 1"x2" 12"x12"x3/8" Sheets

MS00677 GLACIER HONED Hexagon 2" 10 3/8"x12x3/8" Sheets

MS90085 BLACK HONED 1"x1" 12"x12"x3/8" Sheets