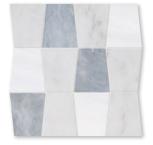

# Compatible Decorative Products

NW90214 GLACIER HONED SAN FELIPE TILE 8"x9 3/4"x3/8"

NW90138 GLACIER HONED ARABESQUE TILE 8"x11"x3/8"

NW00012 GLACIER & ALLURE & SNOW WHITE HONED TAPPERED MOSAIC 12 1/2"x12"x3/8" Sheets