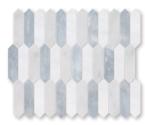

NW00056 GLACIER & ALLURE SNOW WHITE HONED BABY PICKET MOSAIC 1"x4" 13 3/16"x11"x3/8" Sheets