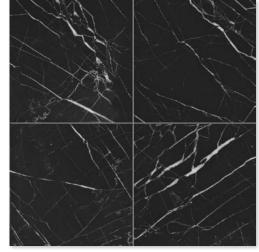

#### IN STOCK AVAILABLE SIZES

| GLACIER | BLACK   |                        |
|---------|---------|------------------------|
| TL13302 | TL90214 | 2 3/4"x5 1/2"x3/8"     |
| TL13303 | TL90215 | 5 1/2"x5 1/2"x3/8"     |
| TL16908 | -       | 6"x12"x3/8" Micro Bev. |
| TL13300 | TL90216 | 12"x12"x3/8"           |
| TL13301 | TL90748 | 18"x18"x1/2"           |
| TL14938 | -       | 12"x24"x1/2"           |
|         |         |                        |

Black Honed Marble

| SPECIAL ORDER AVAILABLE SIZES (GLACIER |
|----------------------------------------|
| 4"x18"x1/2"                            |
| 6"x18"x1/2"                            |
| 9"x18"x1/2"                            |