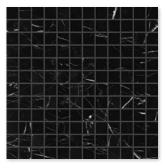

TL13301 | TL90748 | 18"x18"x1/2"           |
| TL14938 | -       | 12"x24"x1/2"           |
|         |         |                        |



Black Honed Marble

| SPECIAL ORDER AVAILABLE SIZES (GLACIER |
|----------------------------------------|
| 4"x18"x1/2"                            |
| 6"x18"x1/2"                            |
| 9"x18"x1/2"                            |

- $\mbox{\ensuremath{\,^\star}}$  Special order only. Please check with your sales representative for availability.
- \* Please go to page 202 to see tile installing options.
- \* These sizes are nominal.
- \* Minimum order is 300 sq.ft.



MS00409 GLACIER HONED 1"x1" 12"x12"x3/8" Sheets



MS00676 GLACIER & BLACK HONED Basket Weave 1"x2" 12"x12"x3/8" Sheets



MS00677 GLACIER HONED Hexagon 2" 10 3/8"x12x3/8" Sheets



MS90085 BLACK HONED 1"x1" 12"x12"x3/8" Sheets



MS90087 BLACK HONED Hexagon 2" 10 3/8"x12x3/8" Sheets

# Compatible Decorative Products



NW90214 GLACIER HONED SAN FELIPE TILE 8"x9 3/4"x3/8"



NW90138 GLACIER HONED ARABESQUE TILE 8"x11"x3/8"



NW00012 GLACIER & ALLURE & SNOW WHITE HONED TAPPERED MOSAIC 12 1/2"x12"x3/8" Sheets



NW00056 GLACIER & ALLURE SNOW WHITE HONED BABY PICKET MOSAIC 1"x4" 13 3/16"x11"x3/8" Sheets

### Mouldings



ML00505 GLACIER HONED Andorra Moulding 2"x12"x1"



ML00506 GLACIER HONED Pencil Liner Moulding 1/2"x12"x11/16"



ML00519 BLACK HONED Andorra Moulding 2"x12"x1"



ML00520 BLACK HONED Pencil Liner Moulding 1/2"x12"x11/16"