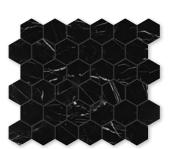

L14938 | -       | 12"x24"x1/2"           |
|         |         |                        |



Black Honed Marble

| SPECIAL ORDER AVAILABLE SIZES (GLACIER |
|----------------------------------------|
| 4"x18"x1/2"                            |
| 6"x18"x1/2"                            |
| 9"x18"x1/2"                            |

- $\mbox{\ensuremath{\,^\star}}$  Special order only. Please check with your sales representative for availability.
- \* Please go to page 202 to see tile installing options.
- \* These sizes are nominal.
- \* Minimum order is 300 sq.ft.



MS00409 GLACIER HONED 1"x1" 12"x12"x3/8" Sheets



MS00676 GLACIER & BLACK HONED Basket Weave 1"x2" 12"x12"x3/8" Sheets



MS00677 GLACIER HONED Hexagon 2" 10 3/8"x12x3/8" Sheets



MS90085 BLACK HONED 1"x1" 12"x12"x3/8" Sheets



MS90087 BLACK HONED Hexagon 2" 10 3/8"x12x3/8" Sheets

# Compatible Decorative Products



NW90214 GLACIER HONED SAN FELIPE TILE 8"x9 3/4"x3/8"



NW90138 GLACIER HONED ARABESQUE TILE 8"x11"x3/8"



NW00012 GLACIER & ALLURE & SNOW WHITE HONED TAPPERED MOSAIC 12 1/2"x12"x3/8" Sheets



NW00056 GLACIER & ALLURE SNOW WHITE HONED BABY PICKET MOSAIC 1"x4" 13 3/16"x11"x3/8" Sheets

### Mouldings



ML00505 GLACIER HONED Andorra Moulding 2"x12"x1"



ML00506 GLACIER HONED Pencil Liner Moulding 1/2"x12"x11/16"



ML00519 BLACK HONED Andorra Moulding 2"x12"x1"



ML00520 BLACK HONED Pencil Liner Moulding 1/2"x12"x11/16"