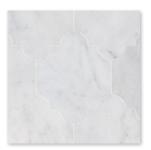

#### IN STOCK AVAILABLE SIZES

| GLACIER | BLACK   |                        |
|---------|---------|------------------------|
| TL13302 | TL90214 | 2 3/4"x5 1/2"x3/8"     |
| TL13303 | TL90215 | 5 1/2"x5 1/2"x3/8"     |
| TL16908 | -       | 6"x12"x3/8" Micro Bev. |
| TL13300 | TL90216 | 12"x12"x3/8"           |
| TL13301 | TL90748 | 18"x18"x1/2"           |
| TL14938 | -       | 12"x24"x1/2"           |
|         |         |                        |