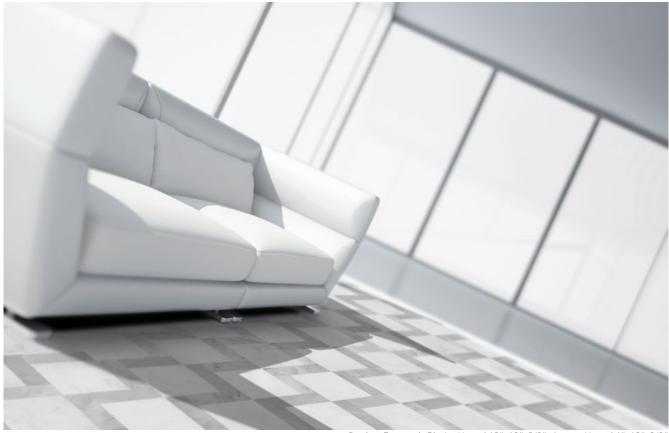

# GLACIER HONED MARBLE COLLECTION

Product Featured: Glacier Honed 12"x12"x3/8", Avenza Honed 4"x12"x3/8"

## Floor / Wall Tiles

**Glacier** Honed Marble