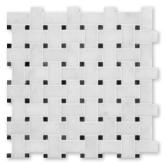

MS00409 GLACIER HONED 1"x1" 12"x12"x3/8" Sheets

MS00676 GLACIER & BLACK HONED Basket Weave 1"x2" 12"x12"x3/8" Sheets

MS00677 GLACIER HONED Hexagon 2" 10 3/8"x12x3/8" Sheets

MS90085 BLACK HONED 1"x1" 12"x12"x3/8" Sheets