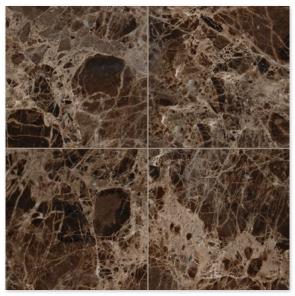

# EMPERADOR DARK HARMONY

POLISHED MARBLE COLLECTION

Product Featured: Emperador Dark Polished 12"x12"x3/8"

Floor / Wall Tiles

 IN STOCK AVAILABLE SIZES

 TL90219
 2 3/4"x5 1/2"x3/8"

 TL90220
 5 1/2"x5 1/2"x3/8"

 TL10504
 12"x12"x3/8"

 TL90114
 18"x18"x3/8"

Emperador Dark Polished Marble