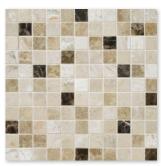

# **Compatible Mosaics**

MS01012 MILANO DARK BLEND POLISHED 1″x1″ 12"x12"x3/8" Sheets

MS01172 MILANO DARK MODERN BAMBOO 6"x12"x3/8" Sheets