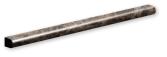

## Mouldings

ML90027 EMPERADOR DARK POLISHED Andorra Moulding 2"x12"x1"

ML90023 EMPERADOR DARK POLISHED Pencil Liner Moulding 1/2"x12"x11/16"

MS00835 MILANO DARK BLEND POLISHED 2″x2″ 12"x12"x3/8" Sheets

MS00837 MILANO DARK BLEND POLISHED 5/8"x2" 12"x12"x3/8" Sheets