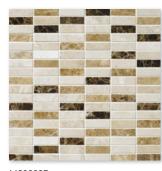

## Mouldings

ML90027 EMPERADOR DARK POLISHED Andorra Moulding 2"x12"x1"

ML90023 EMPERADOR DARK POLISHED Pencil Liner Moulding 1/2"x12"x11/16"

MS00835 MILANO DARK BLEND POLISHED 2″x2″ 12"x12"x3/8" Sheets

MS00837 MILANO DARK BLEND POLISHED 5/8"x2" 12"x12"x3/8" Sheets