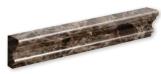

## Mouldings

ML90027 EMPERADOR DARK POLISHED Andorra Moulding 2"x12"x1"

ML90023 EMPERADOR DARK POLISHED Pencil Liner Moulding 1/2"x12"x11/16"

MS00835 MILANO DARK BLEND POLISHED 2″x2″ 12"x12"x3/8" Sheets

MS00837 MILANO DARK BLEND POLISHED 5/8"x2" 12"x12"x3/8" Sheets