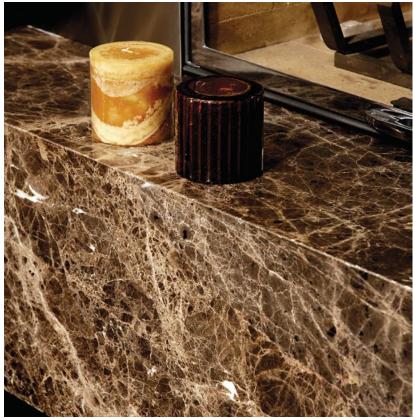

### ELEGANCE, SOPHISTICATION AND LASTING BEAUTY.

The Harmony Emperador Dark is truly a wonderful choice for floor and wall covering in your home or business. Precision cutting and fine polishing of the stone adds a feeling of elegance, sophistication and lasting beauty.

These choices of Marble can enliven your entryway, dining room, bathroom and virtually any room. Throughout history, marble has been used as a building material, a medium for art and as an interior dècor element.

Emperador Dark Polished Marble

Product Featured: Emperador Dark Polished