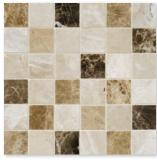

# **Compatible Mosaics**

MS01012 MILANO DARK BLEND POLISHED 1″x1″ 12"x12"x3/8" Sheets

MS01172 MILANO DARK MODERN BAMBOO 6"x12"x3/8" Sheets