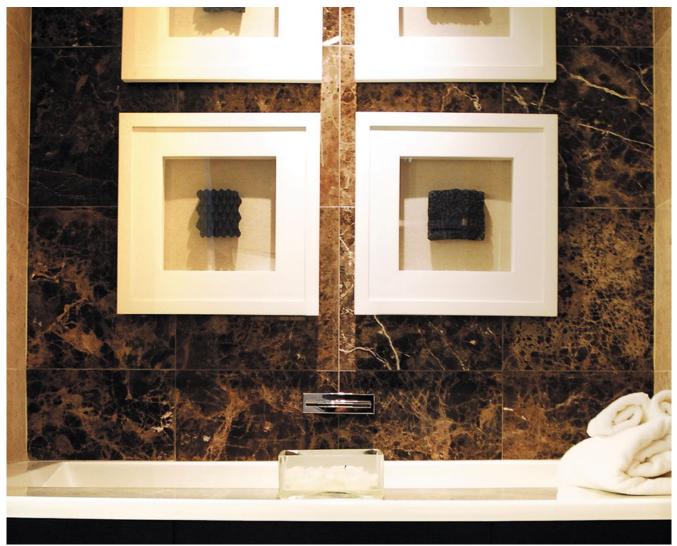

### ELEGANCE, SOPHISTICATION AND LASTING BEAUTY.

The Harmony Emperador Dark is truly a wonderful choice for floor and wall covering in your home or business. Precision cutting and fine polishing of the stone adds a feeling of elegance, sophistication and lasting beauty.

These choices of Marble can enliven your entryway, dining room, bathroom and virtually any room. Throughout history, marble has been used as a building material, a medium for art and as an interior dècor element.

Emperador Dark Polished Marble